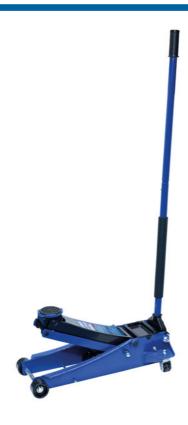

## Low Profile Trolley Jack with Quick Lift - 3.5 Tonne

A low-profile trolley jack, with a 3.5 tonne lifting capacity and a lifting range of 100mm to 533mm, ideal for use on sports cars and lowered vehicles. It features a twin pump design, with guick lift, which enables the jack pad to be raised swiftly to the vehicles lifting point and the vehicle then lifted with a fewer number of strokes than a standard jack. The jack also comes fitted with an integrated rubber jack pad and a foam-covered handle, designed to prevent any damage to the vehicle, together with a built-in parts tray ideal for stowing wheel nuts etc.