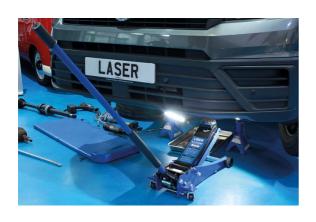

## Low Profile Trolley Jack with Quick Lift - 3.5 Tonne

A low-profile trolley jack, with a 3.5 tonne lifting capacity and a lifting range of 100mm to 533mm, ideal for use on sports cars and lowered vehicles. It features a twin pump design, with guick lift, which enables the jack pad to be raised swiftly to the vehicles lifting point and the vehicle then lifted with a fewer number of strokes than a standard jack. The jack also comes fitted with an integrated rubber jack pad and a foam-covered handle, designed to prevent any damage to the vehicle, together with a built-in parts tray ideal for stowing wheel nuts etc.