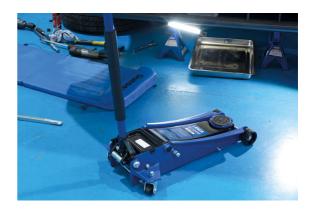

## Low Profile Trolley Jack with Quick Lift - 3.5 Tonne

A low-profile trolley jack, with a 3.5 tonne lifting capacity and a lifting range of 100mm to 533mm, ideal for use on sports cars and lowered vehicles. It features a twin pump design, with guick lift, which enables the jack pad to be raised swiftly to the vehicles lifting point and the vehicle then lifted with a fewer number of strokes than a standard jack. The jack also comes fitted with an integrated rubber jack pad and a foam-covered handle, designed to prevent any damage to the vehicle, together with a built-in parts tray ideal for stowing wheel nuts etc.